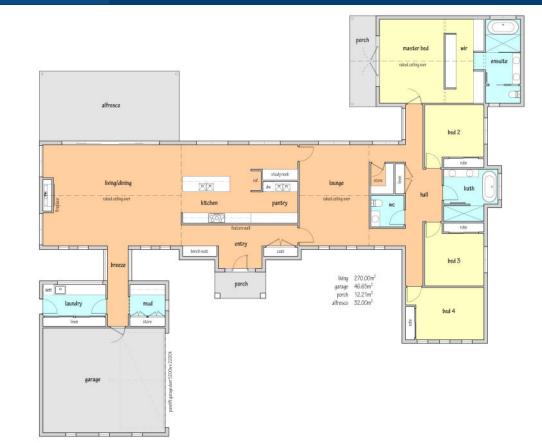

liant
- Concrete slab structural floor
- Termite Treated Frames & Trusses
- Termite Barrier to perimeter of home
- Concrete paths to perimeter of home
- Colorbond custom orb roof sheeting
- Colorbond fascia and gutter
- Insulation to walls & ceilings
- Powder coated aluminium framed windows
- B&D panelift garage door with remote
- Laminate kitchen & select stone benchtops
- Melamine shelving to all wardrobes
- Quality tiles to wet areas
- Quality carpet to bedrooms
- Quality timber look flooring
- Taubmans paints
- Quality window furnishings
- Ducted evaporative cooling
- Ducted gas heating
- Rheem instantaneous hot water system
- Smeg stainless steel appliances
- Quality tapware
- Dual flush back to wall toilets
- Mailbox
- Clothesline
- Fences and retaining walls
- Turf and landscaping



## call 02 6921 3800

## www.paulbournehomes.com.au