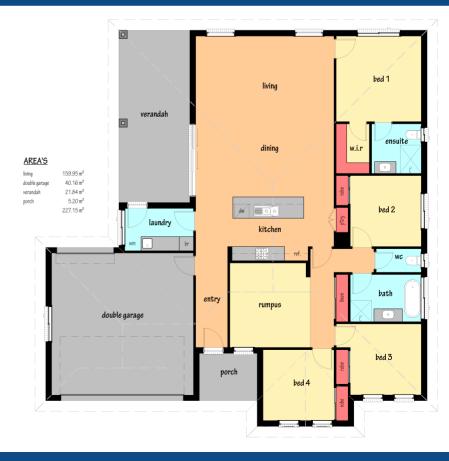

lity PGH bricks
- Colorbond custom orb roof
- Colorbond fascia & gutter
- · Insulation to walls and ceilings
- Powdercoated aluminium framed windows
- · B&D garage door with remote
  - Laminated kitchen with stone benchtops
- · Melamine shelving to all wardrobes
- Quality tiles to wet areas
- Quality carpet
- Quality floating timber floor / tiles
- Taubmans paints
- Quality window furnishings
- Ducted evaporative cooling system
- Ducted gas heating system
- Rheem gas hot water system
- · Westinghouse stainless steel electric oven
- · Westinghouse stainless steel gas cooktop
- Westinghouse stainless steel dishwasher
- · Quality tapware
- Dual flush toilet suites
- · Mailbox & clothesline
- · Fences & retaining walls
- · Turf & landscaping requirements
  - Future outdoor kitchen provisions