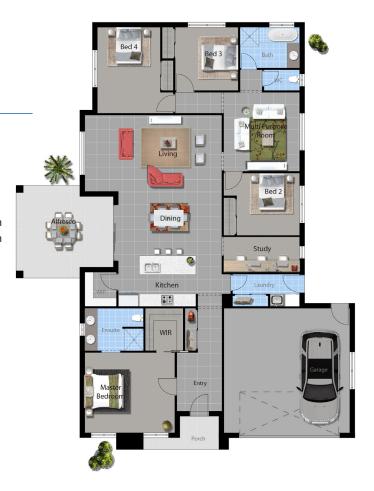

## Inclusions

- Modern style home •
- 4 generous bedrooms
- ٠ Master with ensuite & spacious W.I.R
- ٠ Open plan dining & family areas
- Entertainer's kitchen with island bench •
- Separate laundry with linen •
- Alfresco area under main roof
- Separate activity room •
- Separate study nook •

### Area

| House:    | 182m²             |
|-----------|-------------------|
| Garage:   | 40m²              |
| Porch:    | 5m²               |
| Alfresco: | 20m²              |
| Total:    | 247m <sup>2</sup> |
|           |                   |
| Length:   | 20.630m           |
| Width:    | 16.050m           |
|           |                   |